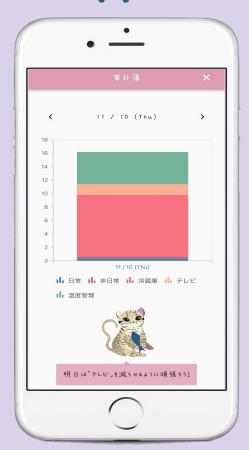

### An app that visualizes one's CO2 emissions

← Screenshot of our beta app

#### An app that visualizes one's CO2 emissions

← Screenshot of our beta app