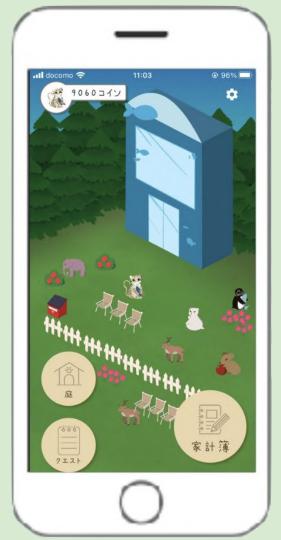

### An app that visualizes one's CO2 emissions

← Screenshot of our beta app

#### An app that visualizes one's CO2 emissions

← Screenshot of our beta app