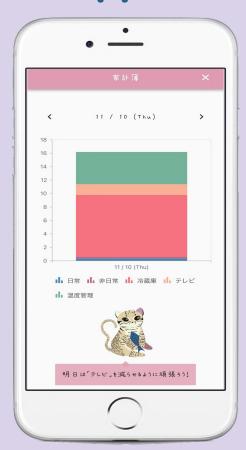

### An app that visualizes one's CO2 emissions

← Screenshot of our beta app

#### An app that visualizes one's CO2 emissions

← Screenshot of our beta app