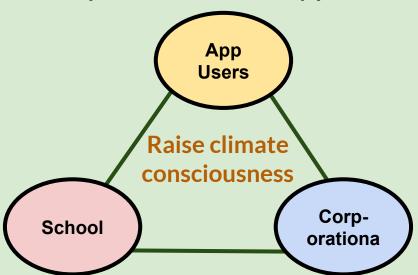

# Impacts of app

### **Our Ultimate Goal**

to build a system
that compels the reduction of
CO<sub>2</sub> emissions
around the globe

**Schools** 

**Families** 

World

We, the leaders of the future, will cause a global movement towards a sustainable society, with the determination to develop climate consciousness within people around the world.